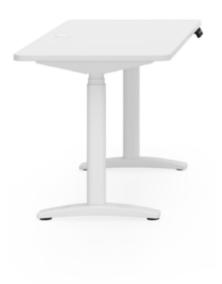

# Two Legs Solution-Rectangle

# Original Designed Frame

Maximum load:120kgs Low standby power:<0.1w Low noise level:<50dB 3 stages column:40mm/s 2 stages column:33mm/s Frame height

3 stages column:560~1210mm 2 stages column:650~1150mm Frame Extension:1200-1600mm Recommended work surface dimensions Standard:1200mm~1800mm(width),700 ~800mm(depth) Weight of OM01 package:33~40kg Accessories(optional): Cable tray, safety lock and enhanced anti-collision feature with extra smart touch.