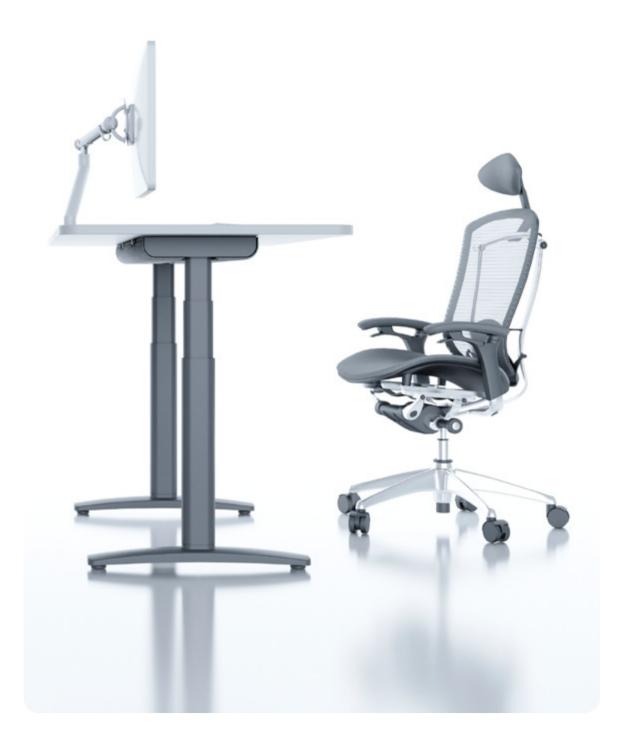

# SIT/STAND EFFICIENCY

Since we began, we've believed that the modern workplace must be an active one. Sit/stand is an important part of this, but many companies are struggling with how to best implement it. Historically, most companies have implemented Sit/stand by giving everyone that capability. Yet studies have shown that the percentage of employees (around 40%) who are given a Sit/stand desk will actually use it. Omni designed the Sit/stand solution, that can be given to everyone. Today, more and more companies are taking this more efficient approach and finding that Sit/stand utilization is often higher.

Omni's Motion Table range integrates the adjustment mechanisms seamlessly into the desk frame giving a clean and less mechanical appearance. Omni products can also be installed as single desks or clustered workstations. This improves the efficiency of the structure as well as providing users with the means to configure and arrange workstations to suit their interior space.

## Sit-Stand Workstation

Omni gives you the flexibility and adaptability to create your desired setting for today as well as being able to evolve affordably in the future.

and horizontal trays for cable distribution.