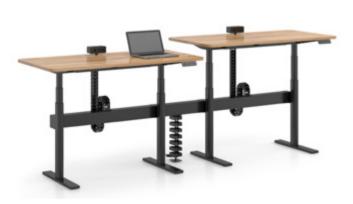

# Two Legs Solution Sitting Together Original Designed Frame

A small number of elements can be combined to create a wide range of office types

The height adjustment feature is available in different versions electric motor( Sit/stand),crank-operated or manual locking style.

Additional elements such as technical beams, various screens,CPU holders and other accoessories can be used to create individual style workspaces.

## Sit-Stand Workstation

Omni gives you the flexibility and adaptability to create your desired setting for today as well as being able to evolve affordably in the future.

and horizontal trays for cable distribution.