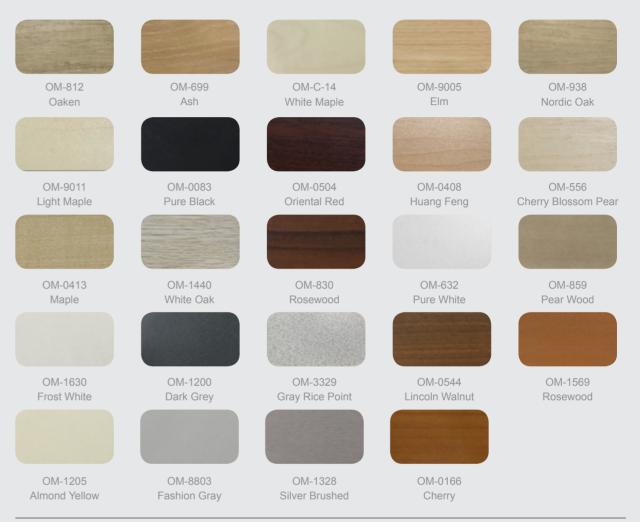

ls
Display for desk height
Memory functions
iControl System Type: CE/UL/FCC for Controller Box, IEC 60950-1
(TOP STANDARD)





Warranty Period: 5 years

#### ANTI-COLLISON SENSOR

We offer an extra-collision sensor based on touch technology which can be integrated easily into the control system and does not require any additional hardware upgrades.





#### **BLUE-TOOTH ADAPTER**

To motivate and support desk users to get the most out of their height adjustable desks, Omni has designed l'Desk app system, connect your desk with the desk control apps via bluetooth wireless technology.

#### CABLE TRAY AND UMBILICAL

May be used to manage cables for electronic items which are placed on the work surface (examples-laptops, monitors, lamps).





# **MATERIALS**

#### TABLE TOP COLOR OPTIONS



#### SCREEN COLOR OPTIONS



# **OPTIONS**





Single Motion Table

Two Person Motion Desk





120 Angle Motion Bench

# TERMS OF USE

The user is responsible for determining the suitability of Omni products for a specific application.

Omni takes great care in providing accurate and up-to-date information on its products. However, due to continuous development in order to improve its products, Omni products are subject to frequent modifications and changes without prior notice. Therefore, Omni cannot guarantee the correct and actual status of said information on its products.

While Omni uses its best efforts to reasons as mentioned above, guarantee the availability of any particular product.

Therefore, Omni reserves the right to discontinue the sale of any product displayed on its w