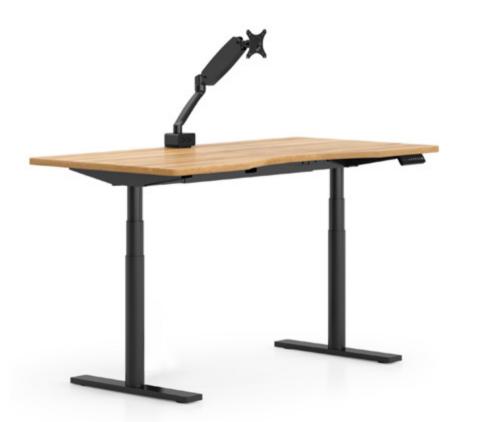

# Wire Management

Power outlets and cables are fully concealed in the center technology raceway. Smart tops provide socket access to data ports and the standard 4-circuit power system. For frequent user access, surface- and edge-mount power and data options assure connections are always close at hand.

#### CABLE TRAY AND UMBILICAL

May be used to manage cables for electronic items which are placed on the work surface (examples-laptops, monitors, lamps).