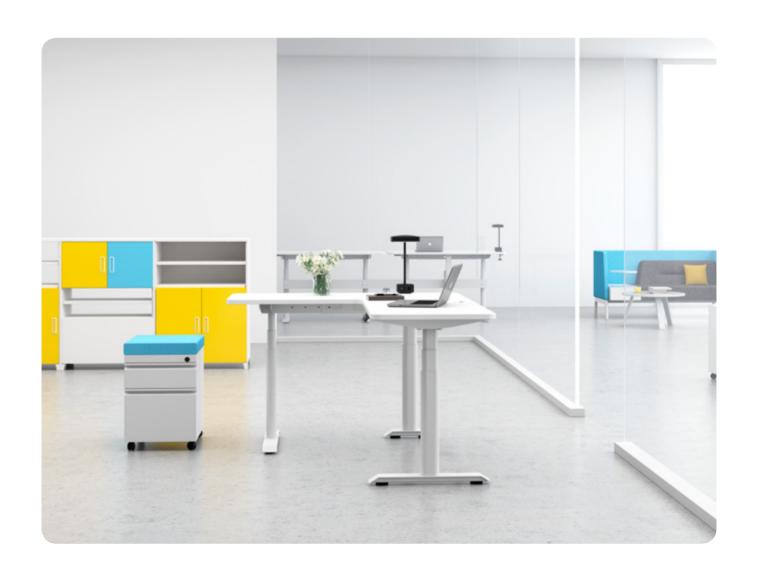

Omni's Motion Table range integrates the adjustment mechanisms seamlessly into the desk frame giving a clean and less mechanical appearance. Omni products can also be installed as single desks or clustered workstations. This improves the efficiency of the structure as well as providing users with the means to configure and arrange workstations to suit their interior space.

# Two Legs Solution Sitting Together Original Designed Frame

A small number of elements can be combined to create a wide range of office types

The height adjustment feature is available in different versions electric motor( Sit/stand),crank-operated or manual locking style.

## Sit-Stand Workstation

Omni gives you the flexibility and adaptability to create your desired setting for today as well as being able to evolve affordably in the future.

and horizontal trays for cable distribution.