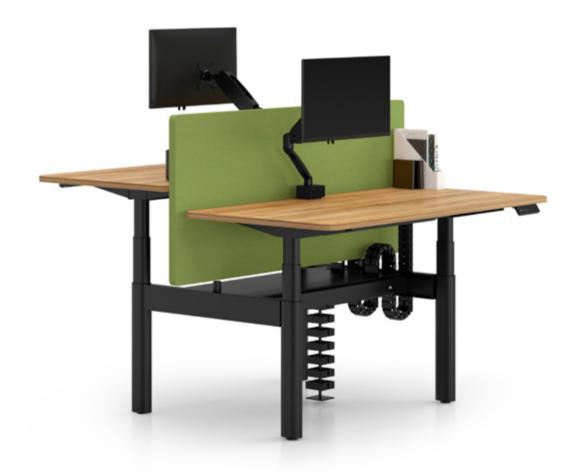

#### SCREEN

Fabric-covered screens in various widths enhance employees' privacy and glass versions also enable communication. Screens can be fitted with a rail to accommodate various accessories.

# Wire Management

Power outlets and cables are fully concealed in the center technology raceway. Smart tops provide socket access to data ports and the standard 4-circuit power system. For frequent user access, surface- and edge-mount power and data options assure connections are always close at hand.

#### **COLUMN APPEARANCES**

Our ergo motion product line includes 8 standard columns with motor housings, which all fit the same desk frame.

- Rectangular, round or oval appearances.
- Two or three-part telescopic outer tubes.
- Columns can be configured for wide top/narrow bottom, or vice versa depending on preference.

#### CABLE TRAY AND UMBILICAL

May be used to manage cables for electronic items which are placed on the work surface (examples-laptops, monitors, lamps).