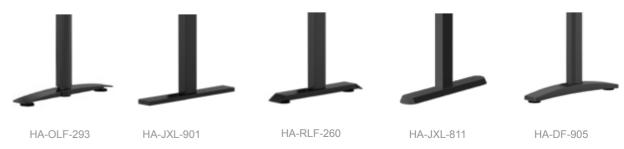

Available in three different feet options and sizes. Feel free to mix and match, present the best design in your eyes.

Frame height
3 stages column:560~1210mm
2 stages column:650~1150mm
Frame Extension:1200-1600mm
Recommended
work surface dimensions
Standard:1200mm~1800mm(width),
700~800mm(depth)

Available in three different feet options and sizes. Feel free to mix and match, present the best design in your eyes.

#### Frame height

3 stages column:560~1210mm 2 stages column:650~1150mm Frame Extension:1200-1600mm Recommended work surface dimensions Standard:1200mm~1800mm(width), 700~800mm(depth)

Available in three different feet options and sizes. Feel free to mix and match, present the best design in your eyes.