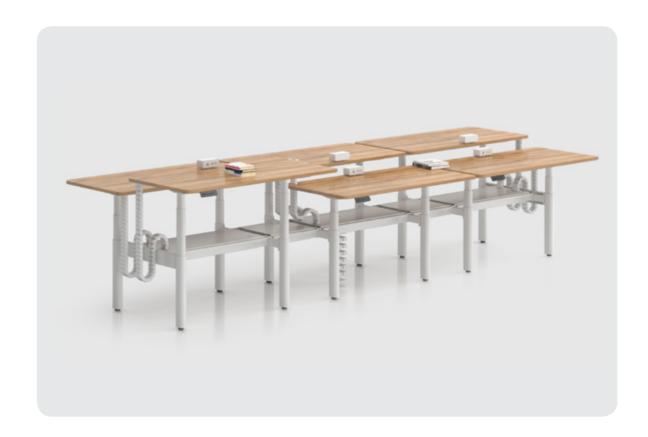

Omni's Motion Table range integrates the adjustment mechanisms seamlessly into the desk frame giving a clean and less mechanical appearance. Omni products can also be installed as single desks or clustered workstations. This improves the efficiency of the structure as well as providing users with the means to configure and arrange workstations to suit their interior space.

# Two Legs Solution Sitting Together Original Designed Frame

A small number of elements can be combined to create a wide range of office types

The height adjustment feature is available in different versions electric motor( Sit/stand),crank-operated or manual locking style.

Additional elements such as technical beams, various screens,CPU holders and other accoessories can be used to create individual style workspaces.