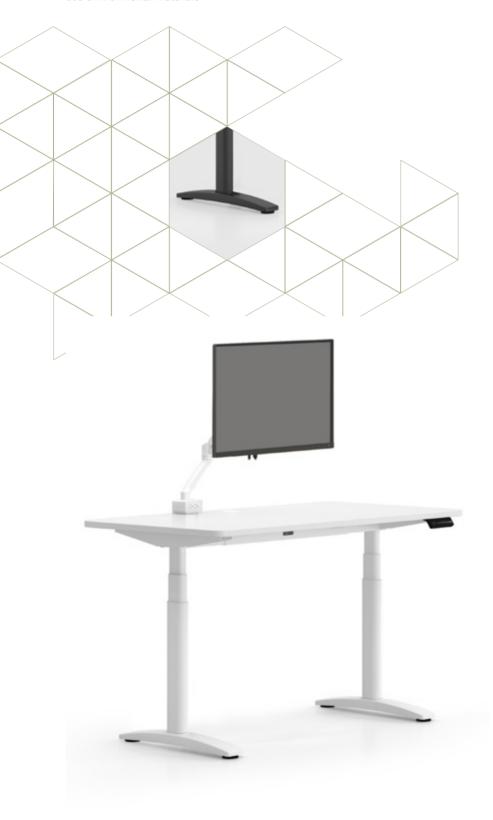

# Two Legs Solution-Rectangle

# Original Designed Frame

Maximum load:120kgs Low standby power:<0.1w Low noise level:<50dB 3 stages column:40mm/s 2 stages column:33mm/s Frame height

3 stages column:560~1210mm 2 stages column:650~1150mm Frame Extension:1200-1600mm Recommended work surface dimensions Standard:1200mm~1800mm(width),700 ~800mm(depth) Weight of OM01 package:33~40kg Accessories(optional): Cable tray, safety lock and enhanced anti-collision feature with extra smart touch.

Available in three different feet options and sizes. Feel free to mix and match, present the best design in your eyes.