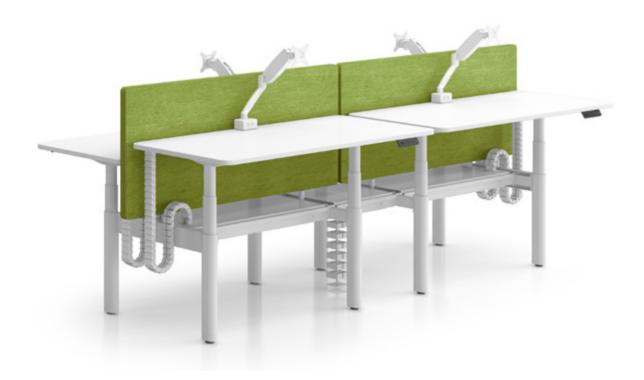

# IMOTION PRODUCTS PROVIDE YOU WITH THE TOTAL SOLUTION

The structure provides support for work-surfaces, screens, wire management and storage. Many of the components are shared with a complimentary fixed height bench system.

# Two Legs Solution Sitting Together Original Designed Frame

A small number of elements can be combined to create a wide range of office types

The height adjustment feature is available in different versions electric motor( Sit/stand),crank-operated or manual locking style.

Additional elements such as technical beams, various screens,CPU holders and other accoessories can be used to create individual style workspaces.

# Wire Management

Power outlets and cables are fully concealed in the center technology raceway. Smart tops provide socket access to data ports and the standard 4-circuit power system. For frequent user access, surface- and edge-mount power and data options assure connections are always close at hand.