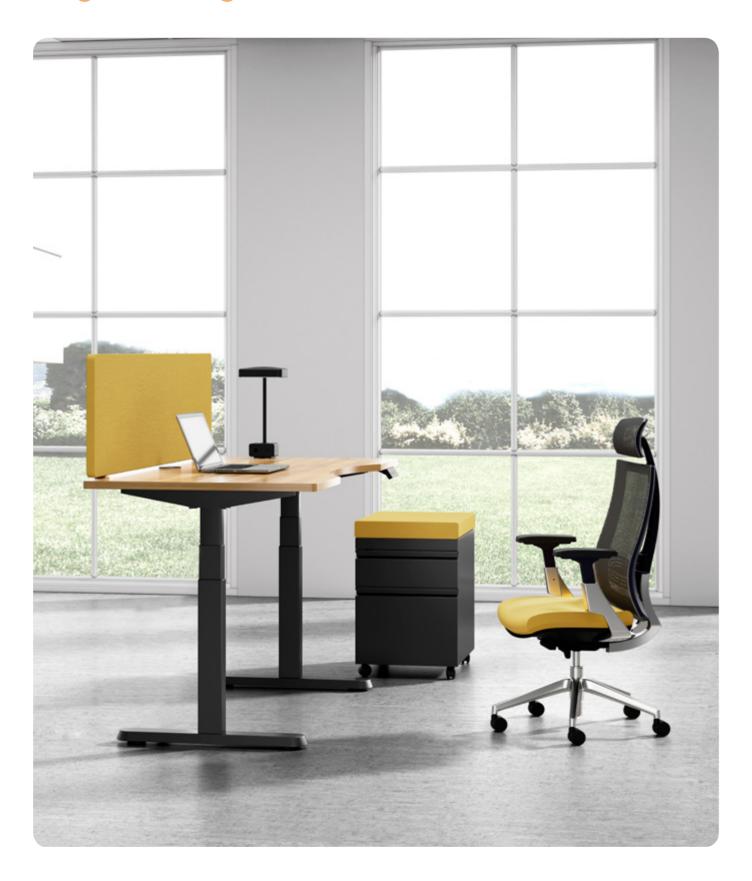

#### SCREEN

Fabric-covered screens in various widths enhance employees' privacy and glass versions also enable communication. Screens can be fitted with a rail to accommodate various accessories.

#### **SCREENS**

The acoustic screen system is designed & manufactured to stringent standards using superior quality materials, components and craftsmanship achieved with modern technology and machinery. A large range of shapes, size and colour options are available for the users to create their own individual space.

# Wire Management

Power outlets and cables are fully concealed in the center technology raceway. Smart tops provide socket access to data ports and the standard 4-circuit power system. For frequent user access, surface- and edge-mount power and data options assure connections are always close at hand.