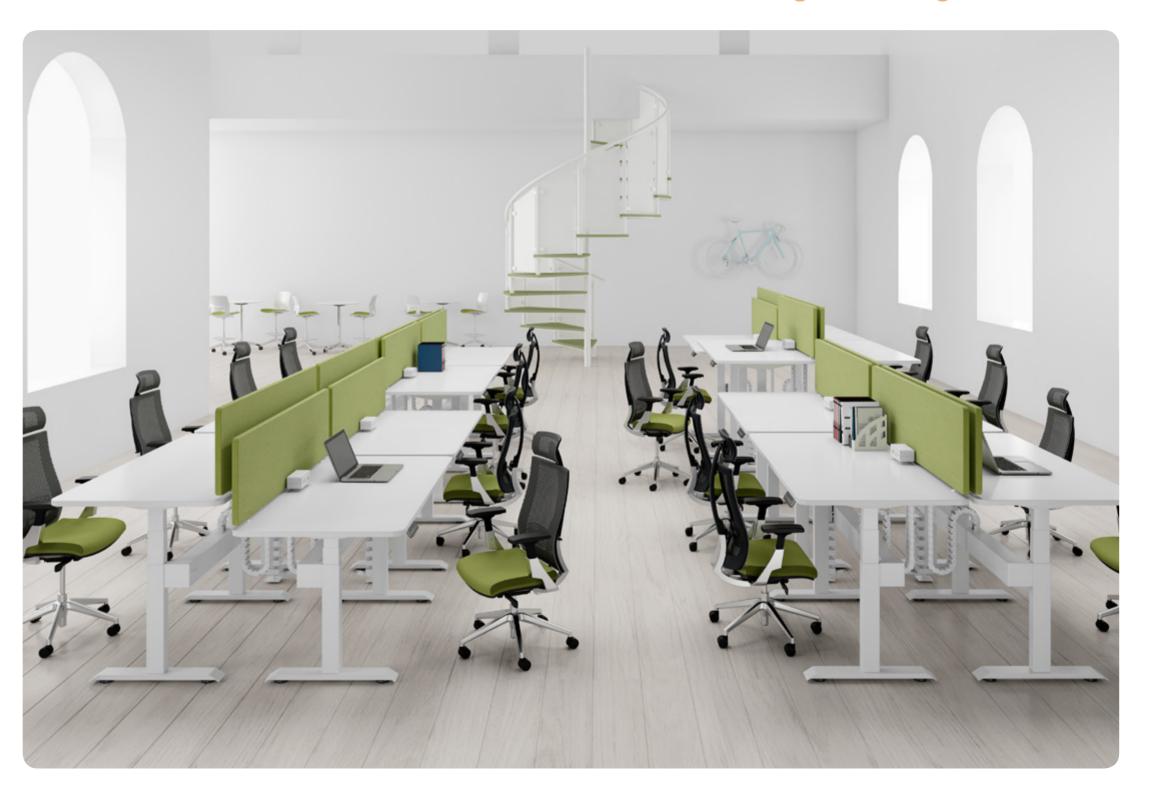

# Give Us A Challenge

The modern office is a combination of collaborative zones and traditional workplace privacy. The simplicity of electric height adjustment, the symmetry of double-sided and singled-sided desks,the eye-catching design of colorful & practical privacy screens, and the health and productivity boosts of periodic standing throughout the day.

#### **Modular Bench Solution**

"Where Company Becomes Community"

Space has the power to transform business – unlocking the potential of people and organizations. Intentional design, warm hospitality and flexible solutions enable your team to do their best work.