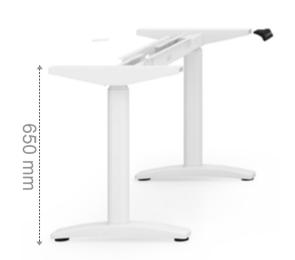

# Original Designed Frame

Maximum load:120kgs Low standby power:<0.1w Low noise level:<50dB 3 stages column:40mm/s 2 stages column:33mm/s Frame height

3 stages column:560~1210mm 2 stages column:650~1150mm Frame Extension:1200-1600mm Recommended work surface dimensions Standard:1200mm~1800mm(width),700 ~800mm(depth) Weight of OM01 package:33~40kg Accessories(optional): Cable tray, safety lock and enhanced anti-collision feature with extra smart touch.

Frame height
3 stages column:560~1210mm
2 stages column:650~1150mm
Frame Extension:1200-1600mm
Recommended
work surface dimensions
Standard:1200mm~1800mm(width),
700~800mm(depth)

Available in three different feet options and sizes. Feel free to mix and match, present the best design in your eyes.

#### Frame height

3 stages column:560~1210mm 2 stages column:650~1150mm Frame Extension:1200-1600mm Recommended work surface dimensions Standard:1200mm~1800mm(width), 700~800mm(depth)

Available in three different feet options and sizes. Feel free to mix and match, present the best design in your eyes.