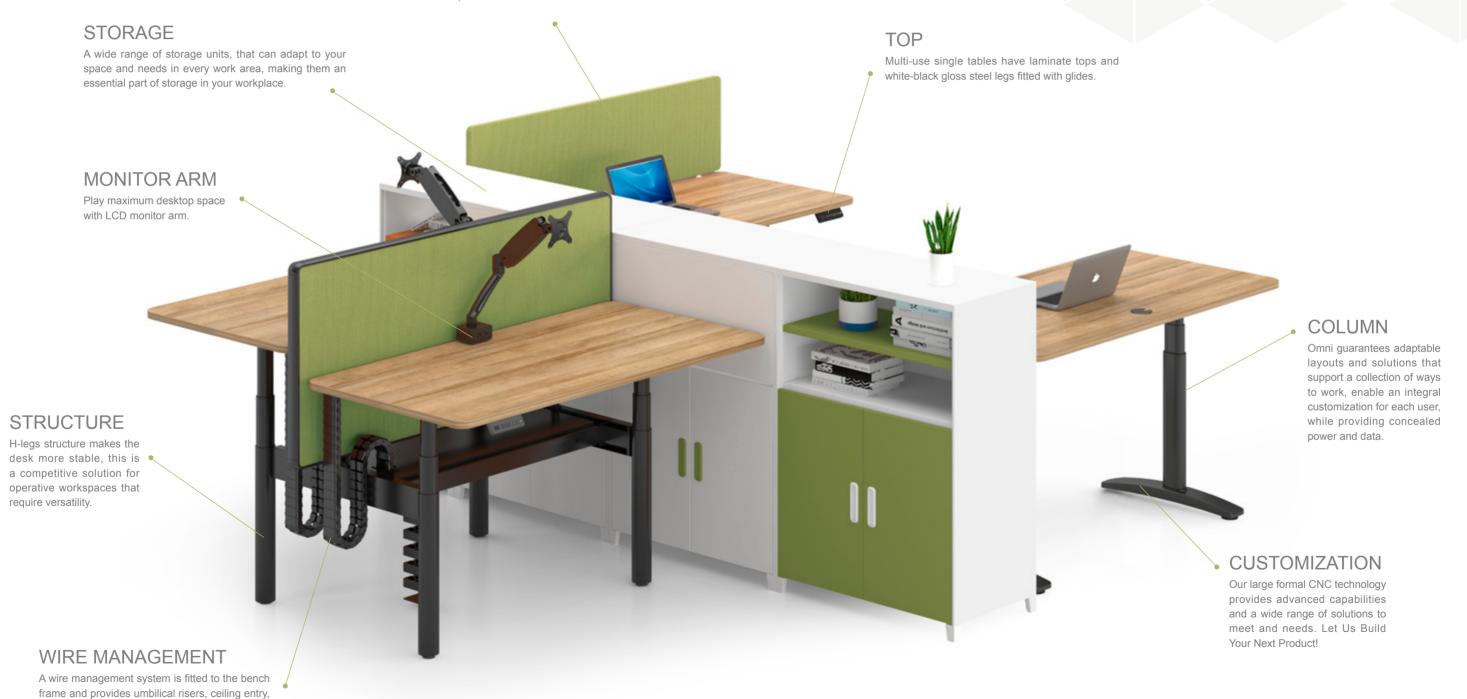

#### SCREEN

Fabric-covered screens in various widths enhance employees' privacy and glass versions also enable communication. Screens can be fitted with a rail to accommodate various accessories.

# IMOTION PRODUCTS PROVIDE YOU WITH THE TOTAL SOLUTION

The structure provides support for work-surfaces, screens, wire management and storage. Many of the components are shared with a complimentary fixed height bench system.

# Two Legs Solution Sitting Together Original Designed Frame

A small number of elements can be combined to create a wide range of office types

The height adjustment feature is available in different versions electric motor( Sit/stand),crank-operated or manual locking style.

Additional elements such as technical beams, various screens,CPU holders and other accoessories can be used to create individual style workspaces.

## Sit-Stand Workstation

Omni gives you the flexibility and adaptability to create your desired setting for today as well as being able to evolve affordably in the future.

and horizontal trays for cable distribution.

# Wire Management

Power outlets and cables are fully concealed in the center technology raceway. Smart tops provide socket access to data ports and the standard 4-circuit power system. For frequent user access, surface- and edge-mount power and data options assure connections are always close at hand.

#### **COLUMN APPEARANCES**

Our ergo motion product line includes 8 standard columns with motor housings, which all fit the same desk frame.

- Rectangular, round or oval appearances.
- Two or three-part telescopic outer tubes.
- Columns can be configured for wide top/narrow bottom, or vice versa depending on preference.

#### CABLE TRAY AND UMBILICAL

May be used to manage cables for electronic items which are placed on the work surface (examples-laptops, monitors, lamps).