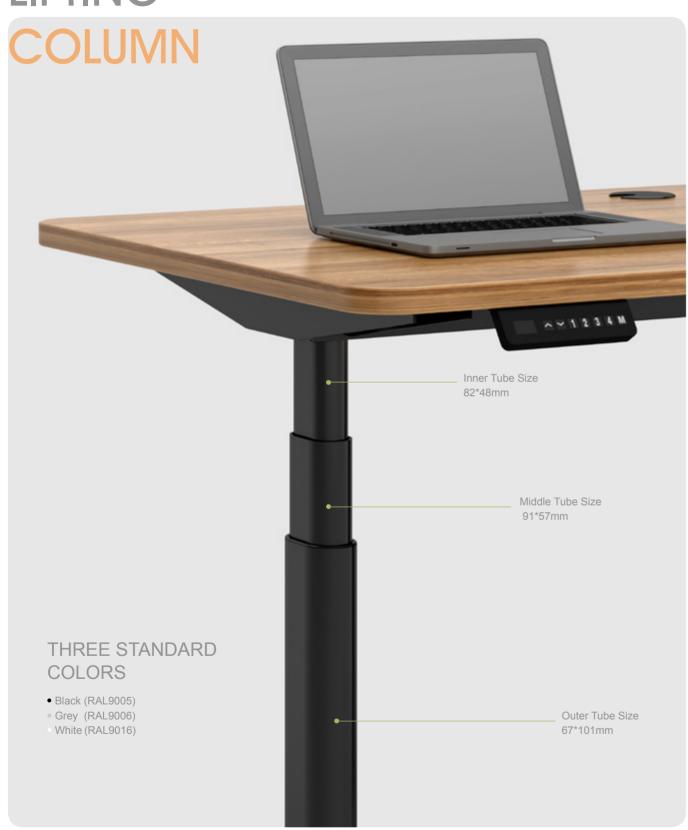

# LIFTING

#### **COLUMN APPEARANCES**

Our ergo motion product line includes 8 standard columns with motor housings, which all fit the same desk frame.

- Rectangular, round or oval appearances.
- Two or three-part telescopic outer tubes.
- Columns can be configured for wide top/narrow bottom, or vice versa depending on preference.