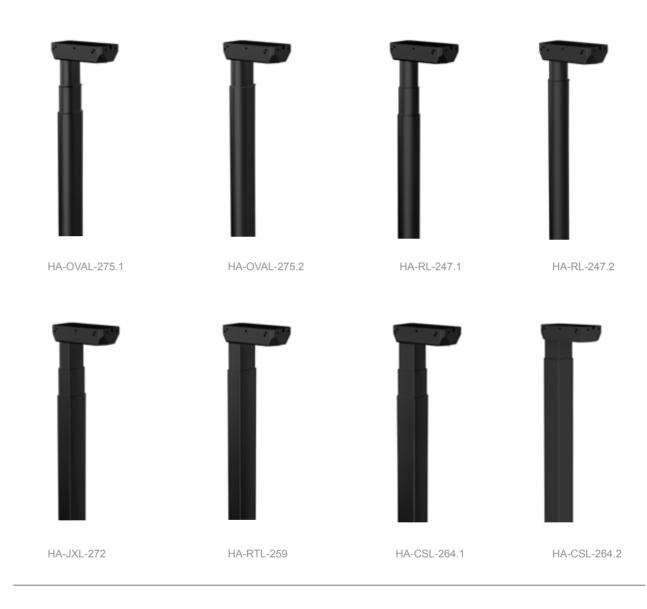

#### **COLUMN APPEARANCES**

Our ergo motion product line includes 8 standard columns with motor housings, which all fit the same desk frame.

- Rectangular, round or oval appearances.
- Two or three-part telescopic outer tubes.
- Columns can be configured for wide top/narrow bottom, or vice versa depending on preference.