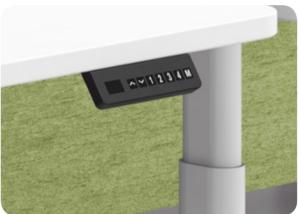

#### **COLUMN APPEARANCES**

Our ergo motion product line includes 8 standard columns with motor housings, which all fit the same desk frame.

- Rectangular, round or oval appearances.
- Two or three-part telescopic outer tubes.
- Columns can be configured for wide top/narrow bottom, or vice versa depending on preference.

## ICONTROLLER SYSTEM Power Input: AC100V-240V 50/60Hz Max. 3A.

Touch panels
Display for desk height
Memory functions
iControl System Type: CE/UL/FCC for Controller Box, IEC 60950-1
(TOP STANDARD)

Warranty Period: 5 years