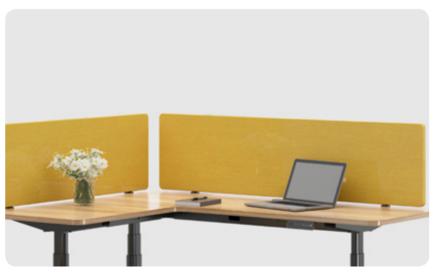

#### SCREEN

Fabric-covered screens in various widths enhance employees' privacy and glass versions also enable communication. Screens can be fitted with a rail to accommodate various accessories.

#### **SCREENS**

The acoustic screen system is designed & manufactured to stringent standards using superior quality materials, components and craftsmanship achieved with modern technology and machinery. A large range of shapes, size and colour options are available for the users to create their own individual space.