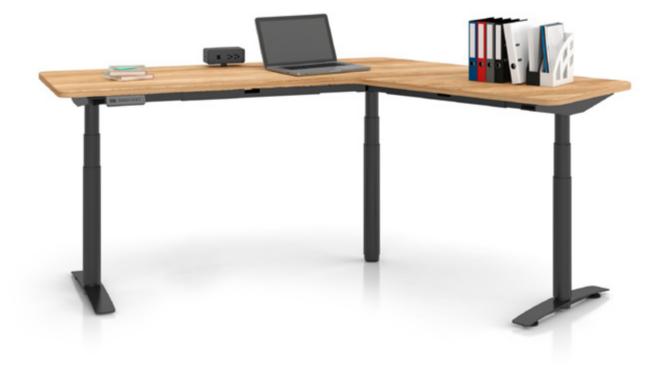

# Three Legs Solution L Shaped Three Leg Desk Frame

## Original Designed Frame

Employee Health: To offer a Sit/stand product range that provides measurable benefits for long term employee health.

Cost effective: The reality that organizations face today is one of limited resources for a future of limitless change. Omni are committed to providing the best solutions at the best value.

Maximum load:120kgs/150kgs Low standby power:<0.1w Low noise level:<50dB 3 stages column:40mm/s 2 stages column:33mm/s Frame height 3 stages column:560~1210mm 2 stages column:650~1150mm Frame Extension:1200-1600mm Recommended work surface dimensions Standard:1200mm~1800mm(width), 700~800mm(depth) Weight of OM01 package: 45-48kgs Accessories(optional) Cable tray, safety lock and enhanced anti-collision feature with t-touch