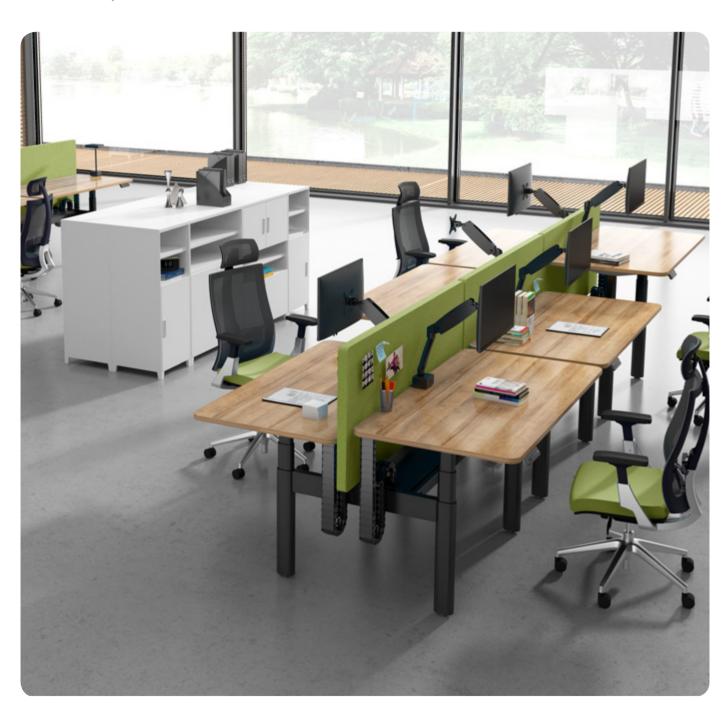

#### SCREEN

Fabric-covered screens in various widths enhance employees' privacy and glass versions also enable communication. Screens can be fitted with a rail to accommodate various accessories.

#### **SCREENS**

The acoustic screen system is designed & manufactured to stringent standards using superior quality materials, components and craftsmanship achieved with modern technology and machinery. A large range of shapes, size and colour options are available for the users to create their own individual space.

#### WIDE RANGE

A small number of elements can be combined to create a wide range of office types.

Offering great flexibility for adapting to new situations as needed.