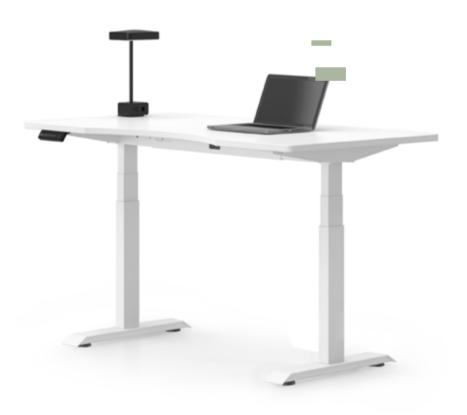

# Two Legs Solution-Rectangle

# Original Designed Frame

Maximum load:120kgs Low standby power:<0.1w Low noise level:<50dB 3 stages column:40mm/s 2 stages column:33mm/s Frame height

3 stages column:560~1210mm 2 stages column:650~1150mm Frame Extension:1200-1600mm Recommended work surface dimensions Standard:1200mm~1800mm(width),700 ~800mm(depth) Weight of OM01 package:33~40kg Accessories(optional): Cable tray, safety lock and enhanced anti-collision feature with extra smart touch.