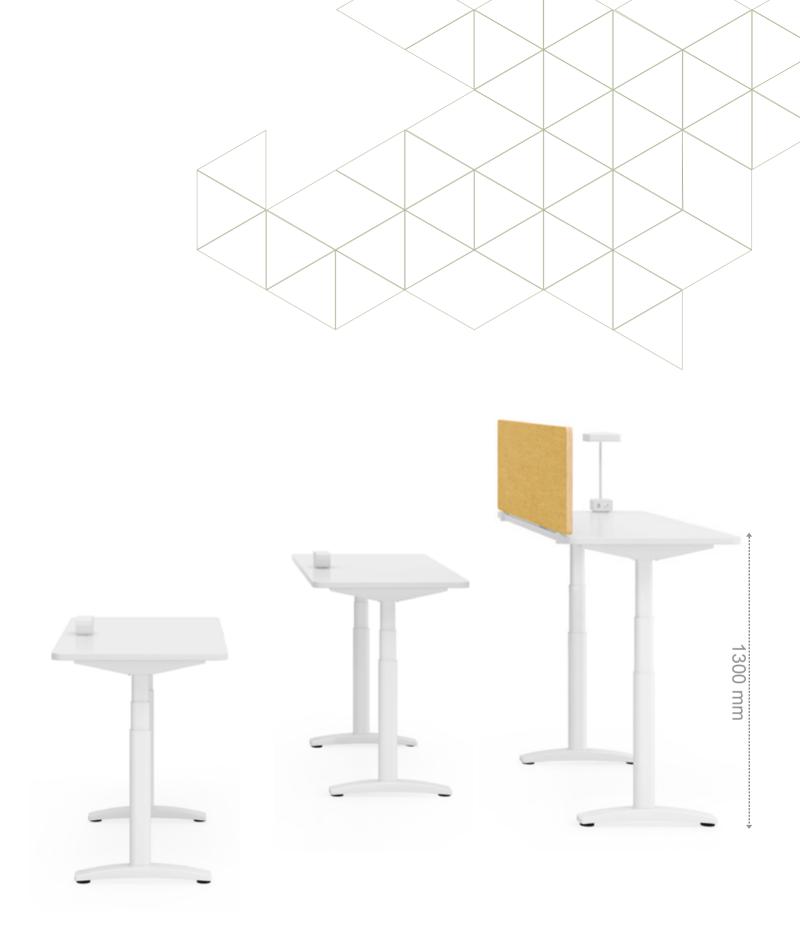

# SIT/STAND EFFICIENCY

Since we began, we've believed that the modern workplace must be an active one. Sit/stand is an important part of this, but many companies are struggling with how to best implement it. Historically, most companies have implemented Sit/stand by giving everyone that capability. Yet studies have shown that the percentage of employees (around 40%) who are given a Sit/stand desk will actually use it. Omni designed the Sit/stand solution, that can be given to everyone. Today, more and more companies are taking this more efficient approach and finding that Sit/stand utilization is often higher.

# **STORY**

Medical research has highlighted that we should spend at least 40% of our time standing at work.

Whilst standing all day can lead to back, knee or foot problems, remaining in a sitting position for more than 2 hours at a time significantly increases health risks. It has been suggested that regularly standing up at work has a number of health benefits including reduced risk of obesity, reduced risk of type 2 diabetes, reduced risk of cardiovascular disease and a reduced risk of cancer.

Omni's Motion Table range integrates the adjustment mechanisms seamlessly into the desk frame giving a clean and less mechanical appearance. Omni products can also be installed as single desks or clustered workstations. This improves the efficiency of the structure as well as providing users with the means to configure and arrange workstations to suit their interior space.