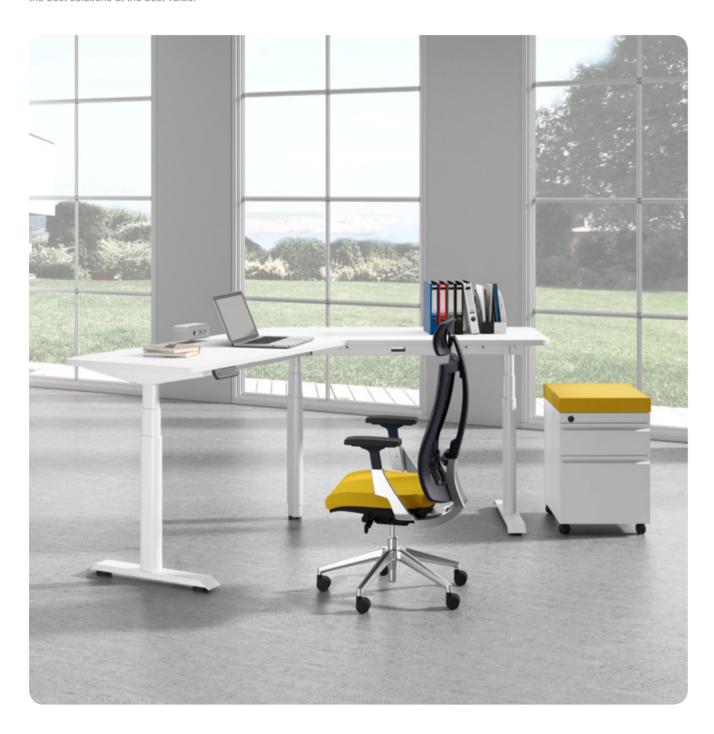

# Three Legs Solution L Shaped Three Leg Desk Frame

## Original Designed Frame

Employee Health: To offer a Sit/stand product range that provides measurable benefits for long term employee health.

Cost effective: The reality that organizations face today is one of limited resources for a future of limitless change. Omni are committed to providing the best solutions at the best value.

Maximum load:120kgs/150kgs Low standby power:<0.1w Low noise level:<50dB 3 stages column:40mm/s 2 stages column:33mm/s Frame height 3 stages column:560~1210mm 2 stages column:650~1150mm Frame Extension:1200-1600mm Recommended work surface dimensions Standard:1200mm~1800mm(width), 700~800mm(depth) Weight of OM01 package: 45-48kgs Accessories(optional) Cable tray, safety lock and enhanced anti-collision feature with t-touch