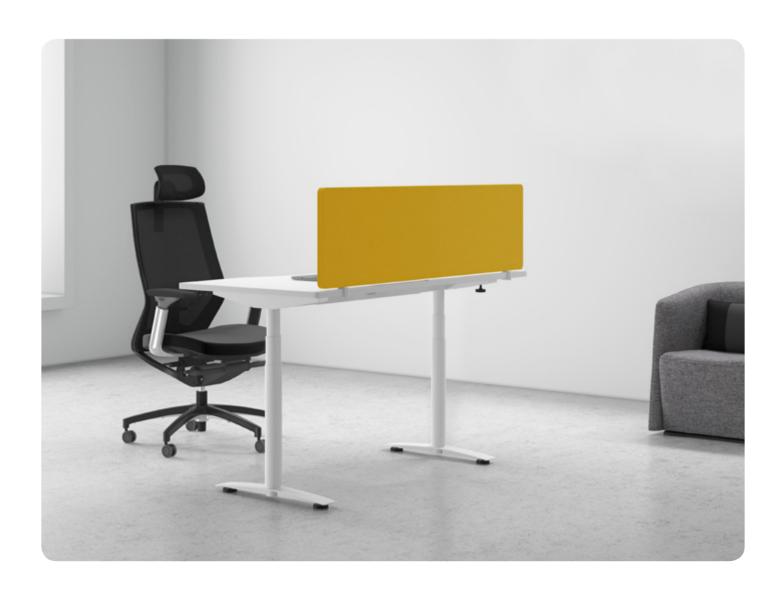

#### SCREEN

Fabric-covered screens in various widths enhance employees' privacy and glass versions also enable communication. Screens can be fitted with a rail to accommodate various accessories.

#### **SCREENS**

The acoustic screen system is designed & manufactured to stringent standards using superior quality materials, components and craftsmanship achieved with modern technology and machinery. A large range of shapes, size and colour options are available for the users to create their own individual space.