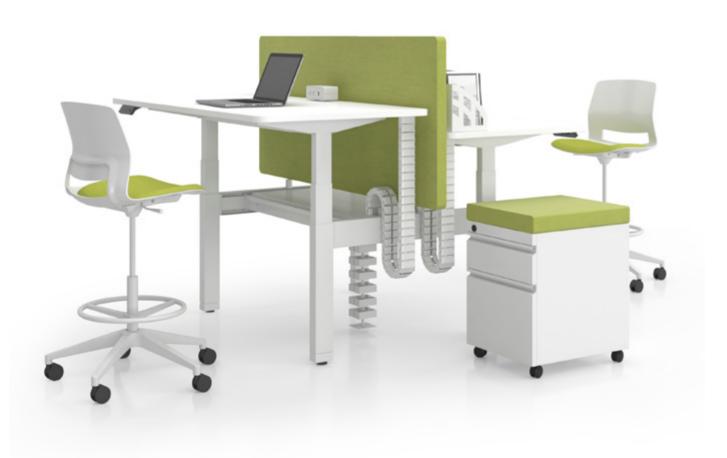

#### SCREEN

Fabric-covered screens in various widths enhance employees' privacy and glass versions also enable communication. Screens can be fitted with a rail to accommodate various accessories.

## Sit-Stand Workstation

Omni gives you the flexibility and adaptability to create your desired setting for today as well as being able to evolve affordably in the future.

and horizontal trays for cable distribution.

# Wire Management

Power outlets and cables are fully concealed in the center technology raceway. Smart tops provide socket access to data ports and the standard 4-circuit power system. For frequent user access, surface- and edge-mount power and data options assure connections are always close at hand.

#### CABLE TRAY AND UMBILICAL

May be used to manage cables for electronic items which are placed on the work surface (examples-laptops, monitors, lamps).