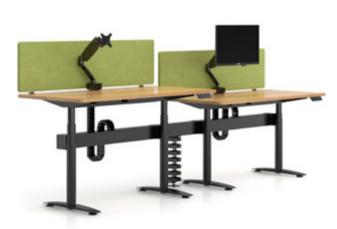

#### SCREEN

Fabric-covered screens in various widths enhance employees' privacy and glass versions also enable communication. Screens can be fitted with a rail to accommodate various accessories.

#### **SCREENS**

The acoustic screen system is designed & manufactured to stringent standards using superior quality materials, components and craftsmanship achieved with modern technology and machinery. A large range of shapes, size and colour options are available for the users to create their own individual space.

# Wire Management

Power outlets and cables are fully concealed in the center technology raceway. Smart tops provide socket access to data ports and the standard 4-circuit power system. For frequent user access, surface- and edge-mount power and data options assure connections are always close at hand.